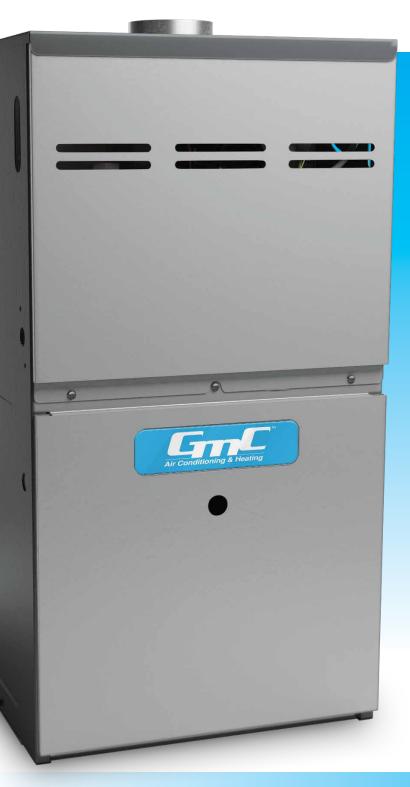

# VMS8/VDS8 SINGLE-STAGE GAS FURNACE

ENERGY-EFFICIENT, MULTI-SPEED, 80% AFUE

A GREAT COMBINATION
TO IMPROVE THE COMFORT
OF YOUR HOME!

- > DEPENDABLE
- > RELIABLE
- > ECONOMICAL

## VMS8/VDS8 | SINGLE-STAGE GAS FURNACE

ENERGY-EFFICIENT, MULTI-SPEED, 80% AFUE

### **FEATURES AND BENEFITS:**

- Multi-position installation:
  - VMS8: Upflow, horizontal left or right
  - VDS8: Dedicated downflow
- Heavy-duty aluminized-steel, dual diameter tubular heat exchanger
- Single-stage gas valve
- Durable hot-surface igniter
- Quiet, single-speed draft induced
- Self-diagnostic control board
- Color-coded low-voltage terminals

- Multi-speed blower motor
- California low NO<sub>X</sub> emissions models available
- VHS8: High static airflow capability
- Convenient left or right connection for gas and electrical service
- Heavy-gauge steel cabinet with durable baked-enamel finish
- Foil faced insulated heat exchanger