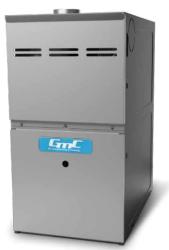

# VMS8/VDS8 SINGLE-STAGE GAS FURNACE

ENERGY-EFFICIENT, MULTI-SPEED, 80% AFUE

A GREAT COMBINATION
TO IMPROVE THE COMFORT
OF YOUR HOME!

- > DEPENDABLE
- > RELIABLE
- > ECONOMICAL

## VMS8/VDS8 | SINGLE-STAGE GAS FURNACE

ENERGY-EFFICIENT, MULTI-SPEED, 80% AFUE

### **FEATURES AND BENEFITS:**

- Multi-position installation:
  - VMS8: Upflow, horizontal left or right
  - VDS8: Dedicated downflow
- Heavy-duty aluminized-steel, dual diameter tubular heat exchanger
- Single-stage gas valve
- Durable hot-surface igniter
- Quiet, single-speed draft induced
- Self-diagnostic control board
- Color-coded low-voltage terminals

- Multi-speed blower motor
- California low NO<sub>X</sub> emissions models available
- VHS8: High static airflow capability
- Convenient left or right connection for gas and electrical service
- Heavy-gauge steel cabinet with durable baked-enamel finish
- Foil faced insulated heat exchanger