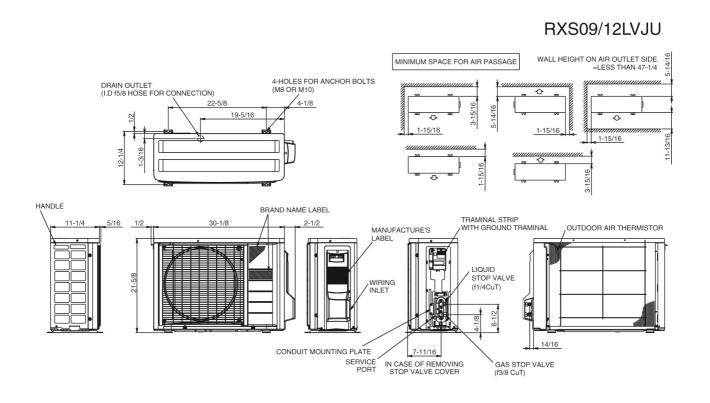

# **DIMENSIONAL DRAWING - OUTDOOR UNIT**

Daikin North America LLC, 5151 San Felipe, Suite 500, Houston, TX, 77056

Page 4 of 4

Submittal Date: 11/29/2017 5:05:20 PM