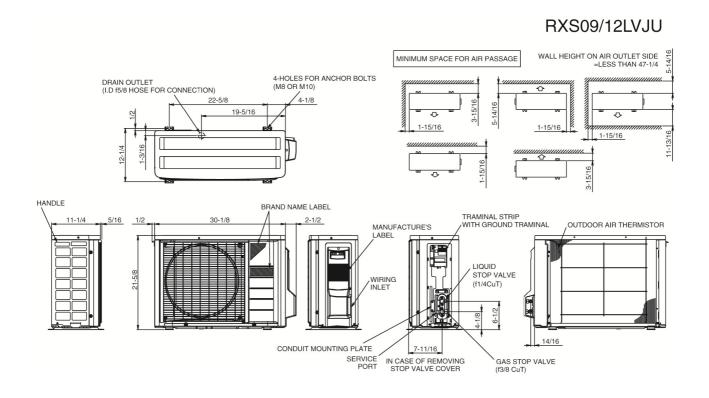

# **DIMENSIONAL DRAWING - OUTDOOR UNIT**

Daikin North America LLC, 5151 San Felipe, Suite 500, Houston, TX, 77056

Page 4 of 4

Submittal Date: 11/29/2017 5:05:20 PM